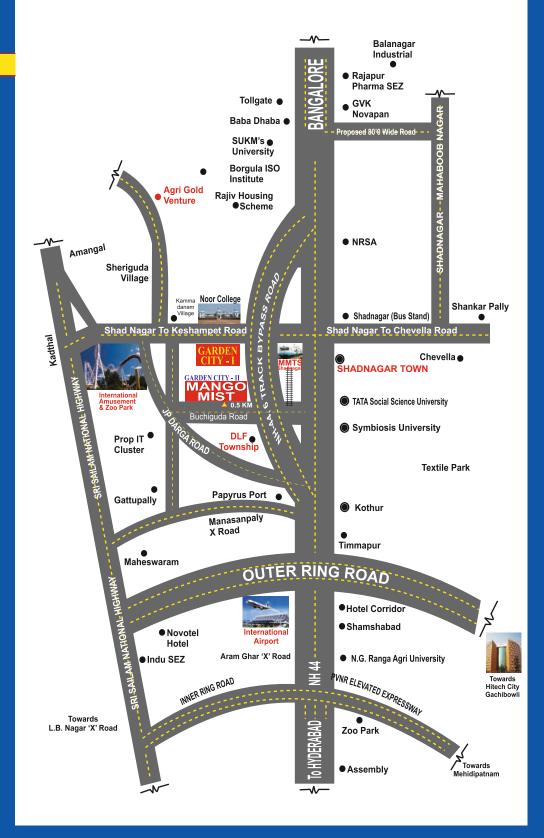

### **VENTURE SALIENT FEATURES**

- HMDA Project (Hyderabad Metro Development Authority)
- Clear Title & Layout as per Vasthu
- Just 20 Minutes Drive from International Airport
- Just 1/2 K.M. from Hyderabad -Bengaluru National Highway
- Shadnagar Municipal Area, Adjacent to Town
- Abutting 100 feet Road
- Just 1 K.M. to Local Railway Station
- Just 2 K.M. to Local Bus Depot
- Near to Shamshabad ITIR Zone
- All Black Top Roads
- Water pipeline connection to every plot from overhead tank
- Electricity
- Underground drainage
- Beautiful park
- Social Infrastructure
- Water harvesting pits
- Avenue plantation
- 24 hours Security

## **Location Map**

(Not to Scale)